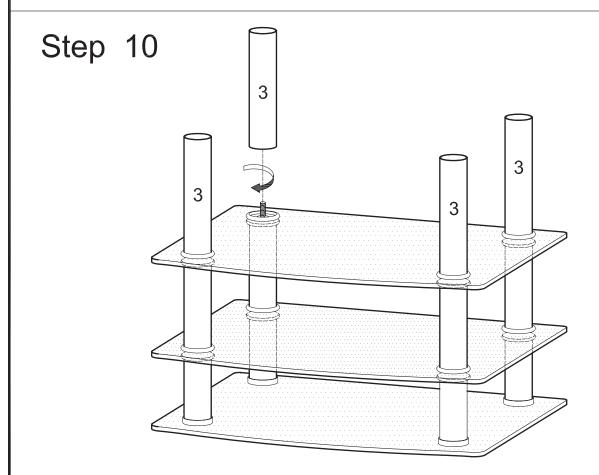

Screw cylinders (3) onto long rods (A). Note that cylinders (3) will fit snuggly inside the decorative rings placed in the previous step.

Screw long rods (A) into cylinders (3).